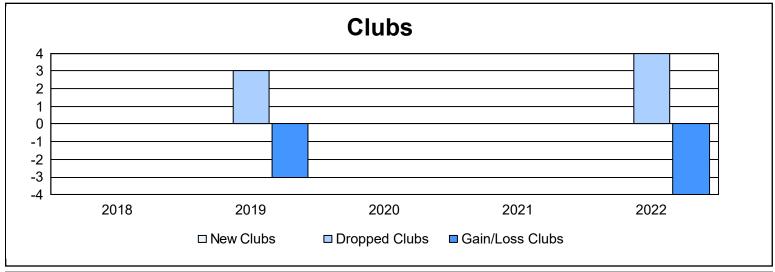

District 336 D As of June 2022 Cumulative

| Year      | New<br>Clubs | Dropped<br>Clubs | Gain/<br>Loss<br>Clubs | New<br>Members | Charter<br>Members | Reinstate<br>Members | Transfer<br>Members | Total<br>Member<br>Added | Total<br>Members<br>Dropped | Gain/<br>Loss<br>Members |
|-----------|--------------|------------------|------------------------|----------------|--------------------|----------------------|---------------------|--------------------------|-----------------------------|--------------------------|
| 2017-2018 | 0            | 0                | 0                      | 239            | 0                  | 4                    | 3                   | 246                      | 404                         | -158                     |
| 2018-2019 | 0            | 3                | -3                     | 190            | 0                  | 1                    | 9                   | 200                      | 324                         | -124                     |
| 2019-2020 | 0            | 0                | 0                      | 231            | 0                  | 2                    | 5                   | 238                      | 336                         | -98                      |
| 2020-2021 | 0            | 0                | 0                      | 179            | 0                  | 4                    | 5                   | 188                      | 255                         | -67                      |
| 2021-2022 | 0            | 4                | -4                     | 157            | 2                  | 3                    | 15                  | 177                      | 301                         | -124                     |
| Average   | 0            | 1                | -1                     | 199            | 0                  | 3                    | 7                   | 210                      | 324                         | -114                     |