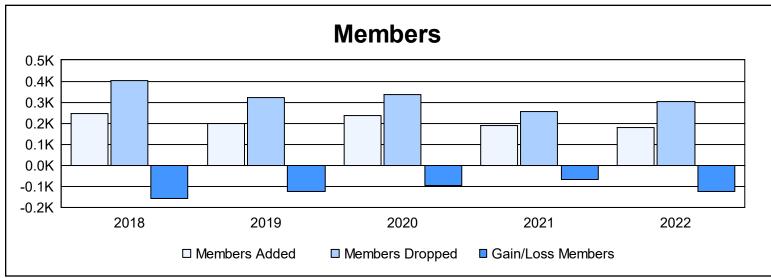

District 336 D As of June 2022 Cumulative

| Year      | New<br>Clubs | Dropped<br>Clubs | Gain/<br>Loss<br>Clubs | New<br>Members | Charter<br>Members | Reinstate<br>Members | Transfer<br>Members | Total<br>Member<br>Added | Total<br>Members<br>Dropped | Gain/<br>Loss<br>Members |
|-----------|--------------|------------------|------------------------|----------------|--------------------|----------------------|---------------------|--------------------------|-----------------------------|--------------------------|
| 2017-2018 | 0            | 0                | 0                      | 239            | 0                  | 4                    | 3                   | 246                      | 404                         | -158                     |
| 2018-2019 | 0            | 3                | -3                     | 190            | 0                  | 1                    | 9                   | 200                      | 324                         | -124                     |
| 2019-2020 | 0            | 0                | 0                      | 231            | 0                  | 2                    | 5                   | 238                      | 336                         | -98                      |
| 2020-2021 | 0            | 0                | 0                      | 179            | 0                  | 4                    | 5                   | 188                      | 255                         | -67                      |
| 2021-2022 | 0            | 4                | -4                     | 157            | 2                  | 3                    | 15                  | 177                      | 301                         | -124                     |
| Average   | 0            | 1                | -1                     | 199            | 0                  | 3                    | 7                   | 210                      | 324                         | -114                     |